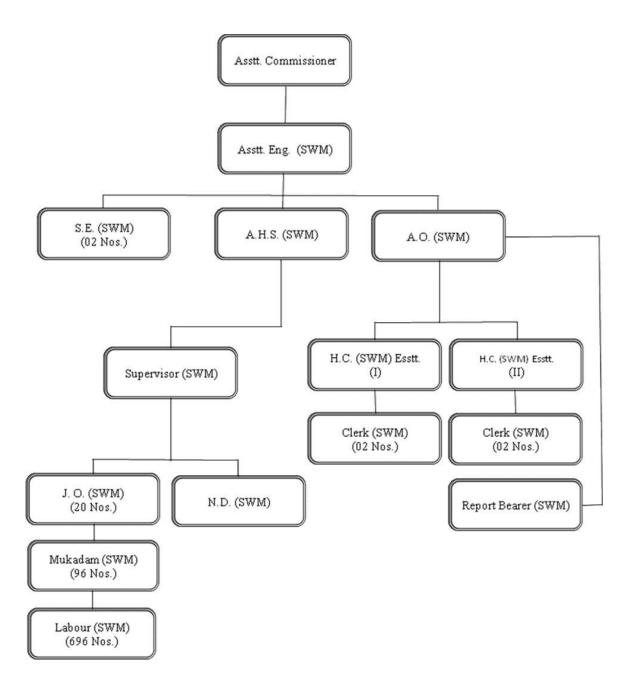

## **Hierarchy Chart**

#### For SWM department:-

He is assisted by Sub Engineer (SWM) and Asst. Head supervisor, Supervisor, Jr. Supervisor and Mukadams.

For administrative work he is assisted by Administrative Officer. Head Clerk and Clerk. Each Jr. Supervisor is given one beat to perform the duties pertaining to Sweeping and cleaning.

Asstt.Engineer(SWM)ofthewardisassistedbySub-Engineers(SWM),A.H.S,Supervisor, A.O. and these are assisted by respective Jt.supervisor, Mukadam, Head Clerk, Clerk of the department, to execute daily work.