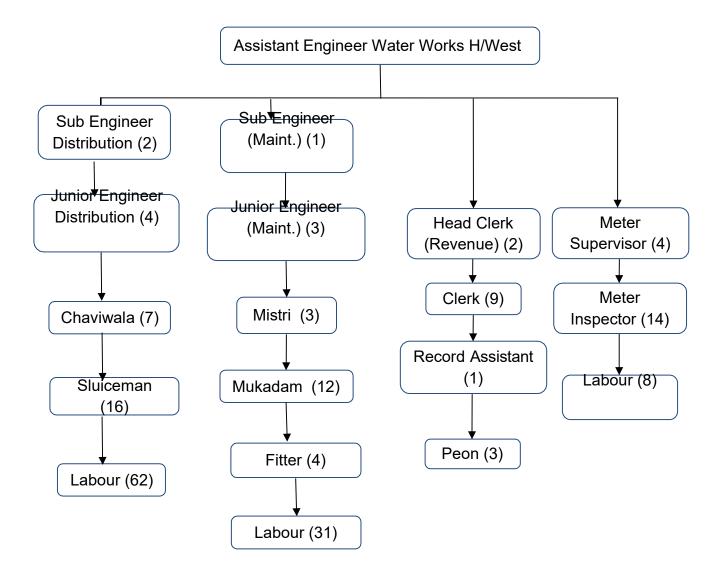

## The particulars of functions & duties of the Office of Assistant Engineer (WW)

| 1  | Name of the Section                                                                | Office of Assistant Engineer, Water Works                                                                                                                                                                                                            |
|----|------------------------------------------------------------------------------------|------------------------------------------------------------------------------------------------------------------------------------------------------------------------------------------------------------------------------------------------------|
| 2  | Address                                                                            | Room No. 15, 1st floor, H/West ward office Building, Dr. B. A.                                                                                                                                                                                       |
|    | Address                                                                            | Road, J. Bhatankar Marg, Parelnaka, Parel, Mumbai- 400 012                                                                                                                                                                                           |
| 3  | Head of the office                                                                 | Assistant Engineer Water Works                                                                                                                                                                                                                       |
| 4  | Parent Government Department                                                       | Hydraulic Department.                                                                                                                                                                                                                                |
| 5  | Reporting to which office                                                          | <ol> <li>Assistant Commissioner, H/West Ward,</li> <li>Office of Deputy Hydraulic Engineer (City),</li> <li>Compound of A.E.W.W.(Maint) City,</li> </ol>                                                                                             |
|    |                                                                                    | Opp. 'S' Bridge, 566, N.M. Joshi Marg,<br>Byculla, Mumbai - 400 011                                                                                                                                                                                  |
| 6  | Jurisdiction Geographical                                                          | H/West ward is bounded by the Arabian Sea on the East, central railway on West Mumbai Marathi Granth Sangrahalaya Marg on North and Dattaram Lad Marg on South side covering North Central portion of the city.                                      |
| 7  | Mission                                                                            | "To provide adequate, safe and equitable water to the consumers in H/West ward's area."                                                                                                                                                              |
| 8  | Vision                                                                             | "To control on leakages, wastage & theft of water."                                                                                                                                                                                                  |
| 9  | Objectives                                                                         | "Distribution of potable water to the consumers in H/West ward's area."  1) To attend short supply complaint of consumers.                                                                                                                           |
|    |                                                                                    | <ul><li>2) To attend leakage of water main up to 250 mm dia.</li><li>3) To attend contamination complaints.</li><li>4) To inspect unauthorized Water connections.</li></ul>                                                                          |
| 10 | Functions                                                                          | Control over Distribution of potable water to the consumers in H/West ward's area.  1) To control and supervise daily water supply valves.  2) To issue permission form for water connections.  3) To recovery of water charge bills from consumers. |
| 11 | Details of services provided ( In Brief)                                           | "Supply of potable water within H/West ward's area."                                                                                                                                                                                                 |
| 12 | Physical assets / Tools<br>(Statement of lands &<br>Buildings and other<br>Assets) | Tools                                                                                                                                                                                                                                                |
| 13 | Organization's structural<br>Chart                                                 | As per separate sheet attached at page no                                                                                                                                                                                                            |
| 14 | Tel. No.s & office timings                                                         | Telephone no: 24134560 Extn: 103 Email: aewwfs@gmail.com Office timing: 8.00 a.m. to 12.00 noon and 2.30 P.M. to 5.30 p.m.(Monday to Friday) 08.00am to 11.30 a.m on Saturdays Visiting Hours: 03.00 p.m. to 05.00 p.m(Monday to Friday)             |
| 15 | Weekly Holidays                                                                    | Sunday and Public Holidays.                                                                                                                                                                                                                          |
|    |                                                                                    |                                                                                                                                                                                                                                                      |

#### Organisation's Structural Chart (Orgonogram):

|           |                         | To           | tal Post            |           | Cha          | arged Post          |           | Va           | Vacant Post         |       |
|-----------|-------------------------|--------------|---------------------|-----------|--------------|---------------------|-----------|--------------|---------------------|-------|
| Sr.<br>No | Designati<br>on         | Sched<br>ule | Non<br>Sched<br>ule | Tot<br>al | Schedu<br>le | Non<br>Schedu<br>Ie | Tot<br>al | Schedu<br>le | Non<br>Schedu<br>Ie | Total |
| 1         | Assitt.<br>Engg         | 1            | NIL                 | 1         | 1            | NIL                 | 1         | NIL          | NIL                 | NIL   |
| 2         | Sub<br>Engg.            | 1            | 2                   | 3         | 1            | 2                   | 3         | NIL          | NIL                 | NIL   |
| 3         | Jr. Engg                | 3            | 4                   | 7         | 2            | 1                   | 3         | 1            | 3                   | 4     |
| 4         | Meter<br>superviso<br>r | 4            | NIL                 | 4         | 4            | NIL                 | 4         | NIL          | NIL                 | NIL   |
| 5         | Head<br>Clerk           | 2            | NIL                 | 2         | 2            | NIL                 | 2         | NIL          | NIL                 | NIL   |
| 6         | Clerk cum<br>Typist     | 1            | NIL                 | 1         | 1            | NIL                 | 1         | NIL          | NIL                 | NIL   |
| 7         | Clerk                   | 9            | NIL                 | 9         | 5            | NIL                 | 5         | 4            | NIL                 | 4     |
| 8         | Meter<br>Inspector      | 14           | NIL                 | 14        | 13           | NIL                 | 13        | 1            | NIL                 | 1     |
| 9         | Peon                    | 3            | NIL                 | 3         | 3            | NIL                 | 3         | NIL          | NIL                 | NIL   |
| 10        | Record<br>Attendant     | 1            | NIL                 | 1         | 1            | NIL                 | 1         | NIL          | NIL                 | NIL   |
| 11        | Chaviwal<br>a           | 4            | 3                   | 7         | 4            | 2                   | 6         | NIL          | 1                   | 1     |
| 12        | Sluice<br>man           | 9            | 7                   | 16        | 9            | NIL                 | 9         | NIL          | 7                   | 7     |
| 13        | Labour                  | 71           | 30                  | 101       | 39           | 29                  | 68        | 30           | 1                   | 31    |
| 14        | Mason-II                | 1            | NIL                 | 1         | NIL          | NIL                 | 1         | 1            | NIL                 | 1     |
| 15        | Mistry-II               | 1            | 2                   | 3         | 1            | 1                   | 2         | NIL          | 1                   | 1     |
| 16        | Fitter-II               | 8            | 26                  | 34        | 7            | 4                   | 11        | 1            | 22                  | 23    |
| 17        | Mukadam                 | 5            | 7                   | 12        | 5            | NIL                 | 5         | 0            | 7                   | 7     |
| 18        | Labour                  | 71           | 30                  | 101       | 39           | 29                  | 68        | 30           | 1                   | 31    |