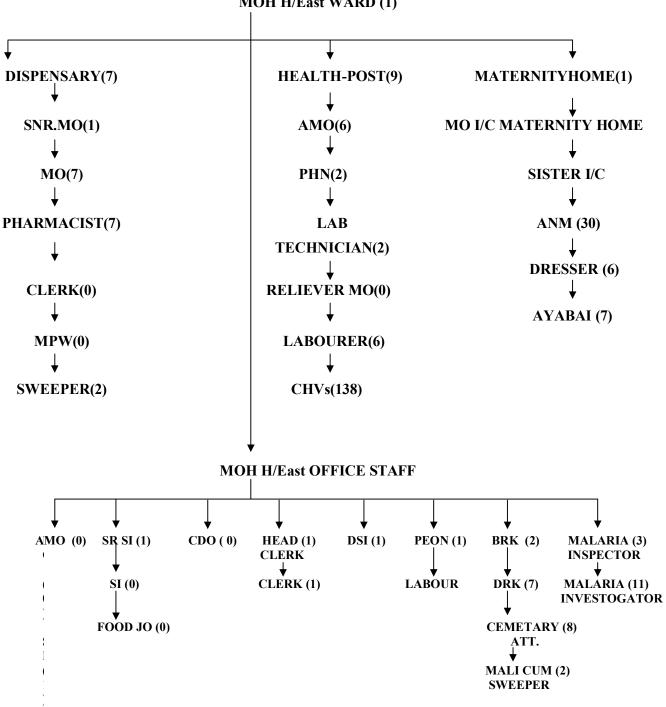

ce<br>timings                | Telephone no : 022-26138900<br>Email: mohhe.phd@mcgm.gov.in<br>Office timing: 9.00a.m.to 01.00 pm and 2.30 pm to 6.00 pm<br>p.m.(Monday to Friday): 09.00 am to 01.00 pm on Saturdays<br>Visiting Hours: 03.00 pm to 05.00 pm( Monday to Friday)                                                                                        |
| 13 | Weekly Holidays                             | Sunday and Public Holidays.                                                                                                                                                                                                                                                                                                             |

#### **ORGANISATION'S STRUCTURAL CHART (ORGANOGRAM)**



MOH H/East WARD (1)

### SECTION 4 (1) (b) (ii) MANUAL NO 2 The powers of officers and employees in the Office of Medical Officer of Health

# (H/East Ward)

#### **A – Financial Powers**

| Sr.<br>No | Designation                      | Powers-<br>Financial   | Under which<br>legislation / rules /<br>orders / GRs          | Remarks |
|-----------|----------------------------------|------------------------|---------------------------------------------------------------|---------|
| 1         | Medical Officer of Health        | Rs.5000/- per<br>month | As per the circular no:<br>CA/FRD/I/48, dated :<br>31/01/2013 |         |
| 2         | Asst. Medical Officer            | NIL                    | NIL                                                           | NIL     |
| 3         | Com