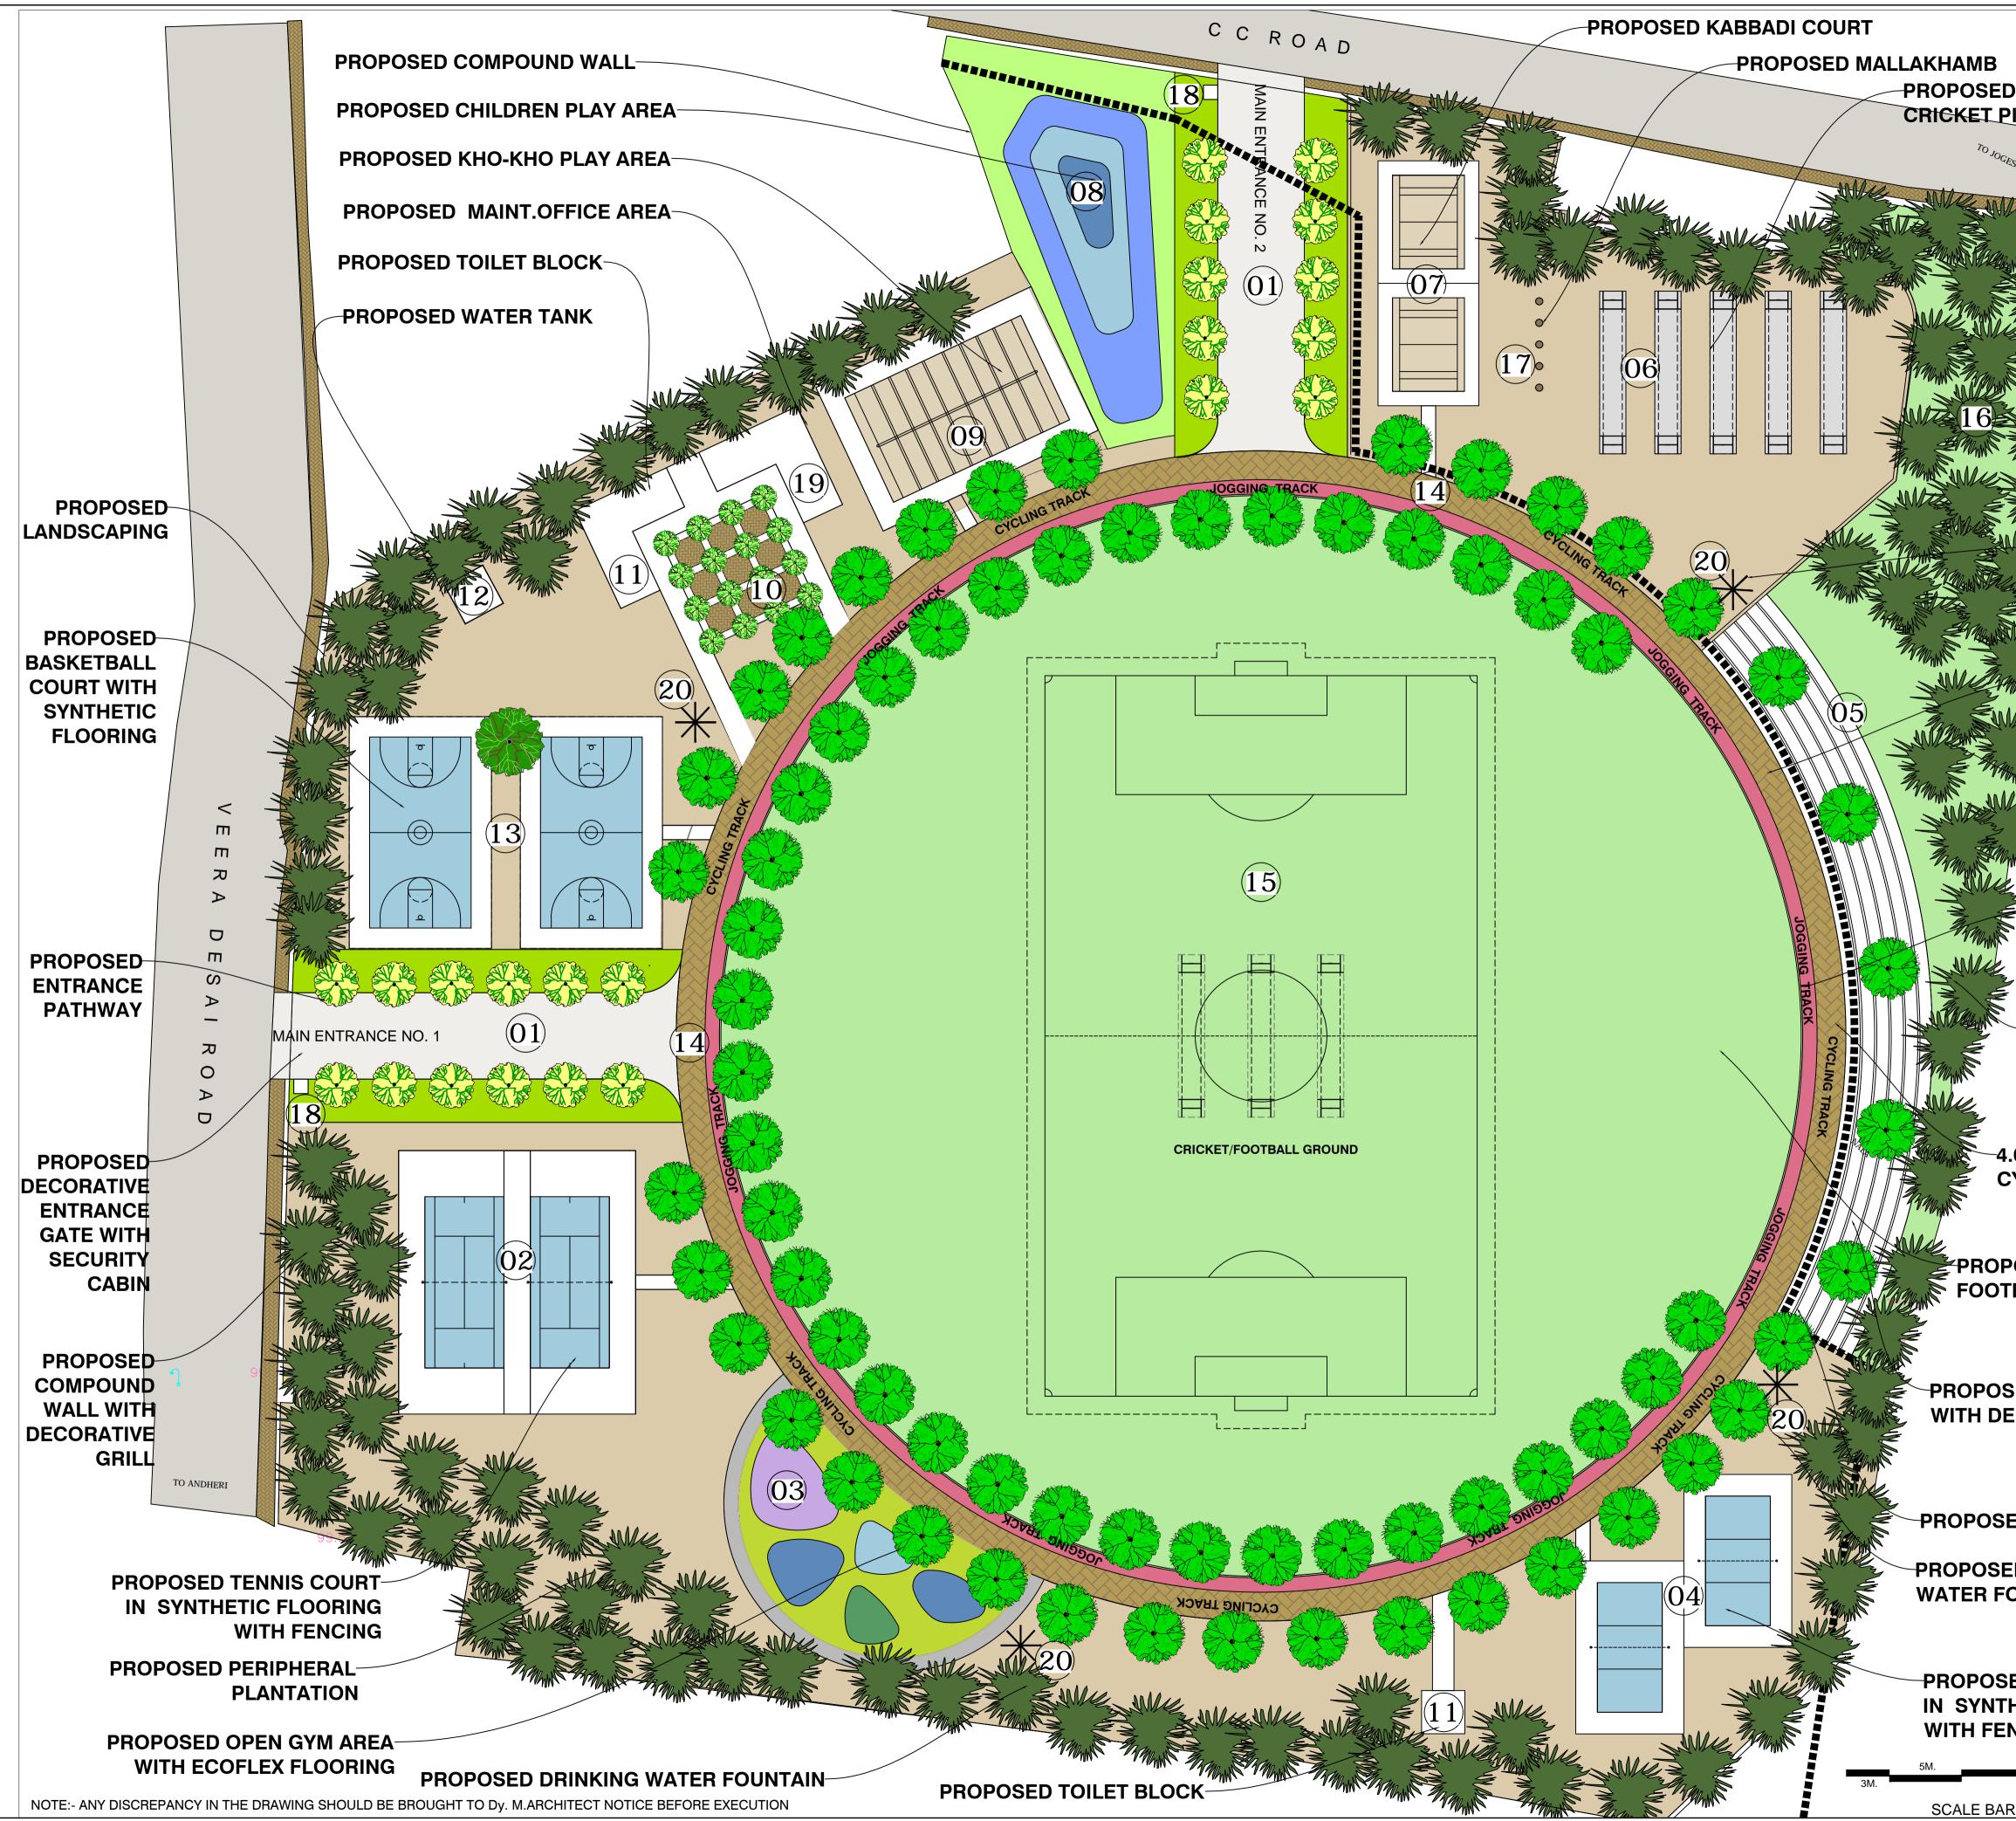

| PROPOSED<br>PROPOSED<br>DRINKING<br>WATER FOUNTAIN<br>4.00 M WIDE<br>CYCLE TRACK<br>PROPOSED<br>PERIPHERAL<br>PLANTATION<br>2.00 M WIDE<br>JOGGING TRACK<br>IN ECOFLEX<br>FLOORING<br>PROPOSED PERIPHERA | LEGENDS<br>01.ENTRANCE PLAZA<br>02.TENNIS COURT<br>03.OUTDOOR GYM<br>04.VOLLEYBALL COURT<br>05.COVERED SEATING AREA<br>06.PRACTISE CRICKET PITCH<br>07.KABADDI COURT<br>08.KIDS PLAY AREA<br>09.KHO-KHO<br>10.OUTDOOR CAFE<br>11.TOILET BLOCK<br>12.OHT TANK 50,000 LTRS<br>13.BASKETBALL COURT<br>14.JOGGING & CYCLING TRACK<br>15.CRICKET/FOOTBALL GROUND<br>16.PERIPHERAL PLANTATION<br>17.MALLAKHAMB<br>18.GATE CABIN<br>19.ADMIN OFFICE & STORE<br>20.DRINKING WATER FOUNTAIN<br>21. TALL TREES , FLOWERING SH<br>LANDSCAPING<br>N OT E :<br>1) DRAWING IS PREPARED AS PER THE TOTAL<br>STATION SURVEY RECEIVED AREA=47578.00<br>SQ.M<br>2) |  |
|----------------------------------------------------------------------------------------------------------------------------------------------------------------------------------------------------------|--------------------------------------------------------------------------------------------------------------------------------------------------------------------------------------------------------------------------------------------------------------------------------------------------------------------------------------------------------------------------------------------------------------------------------------------------------------------------------------------------------------------------------------------------------------------------------------------------------------------------------------------------|--|
| .00 M WIDE<br>YCLE TRACK                                                                                                                                                                                 |                                                                                                                                                                                                                                                                                                                                                                                                                                                                                                                                                                                                                                                  |  |
| POSED CRICKET /<br>BALL GROUND                                                                                                                                                                           | PROJECT:<br>PROPOSED DEVELOPMENT OF PLOT BEARING<br>CTS NO. 1/3/A, 1/4/A, VILLAGE AMBIVALI.<br>CAPTAIN SAWANT AND VEERA DESAI ROAD<br>JUNCTION. ( ANDHERI JOGESHWARI BORDER )<br>K/WEST. MUMBAI                                                                                                                                                                                                                                                                                                                                                                                                                                                  |  |
| ECORATIVE ROOFING                                                                                                                                                                                        | DESCRIPTION :<br>PROPOSED PLAY GROUND PLAN                                                                                                                                                                                                                                                                                                                                                                                                                                                                                                                                                                                                       |  |
| ED SWD                                                                                                                                                                                                   | SCALE - 1 : 1   STATUS - ADVANCE COPY   DATE :                                                                                                                                                                                                                                                                                                                                                                                                                                                                                                                                                                                                   |  |
| ED DRINKING<br>OUNTAIN                                                                                                                                                                                   | REV. NO. :                                                                                                                                                                                                                                                                                                                                                                                                                                                                                                                                                                                                                                       |  |
| ED HOLLY BALL COURT<br>HETIC FLOORING<br>NCING                                                                                                                                                           | S.E. (ARCH.) SR. ARCH. DY.M.A. (GARDEN CELL)                                                                                                                                                                                                                                                                                                                                                                                                                                                                                                                                                                                                     |  |
| 10M. 1:100                                                                                                                                                                                               | OF GREATER MUMBAI                                                                                                                                                                                                                                                                                                                                                                                                                                                                                                                                                                                                                                |  |